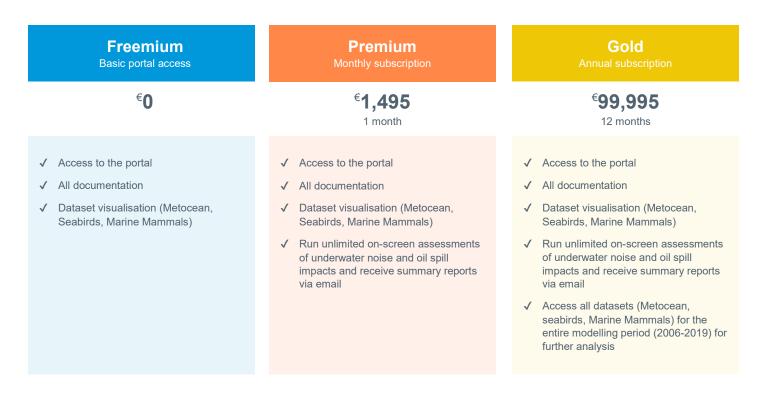

#### Freemium

Ready to dive in? Start off with our Freemium account – your gateway to the world of mammals and seabirds! With Portal access, documentation, and visualisations of Metocean, Seabirds, and Marine Mammal datasets, it's the perfect way to get started.

#### Premium

Want to take it up a notch? Our Premium package is here for you. Dive into unlimited on-screen assessments of underwater noise and oil spill impacts, and enjoy handy summary reports sent straight to your email.

#### Gold

But if you're after the whole treasure trove – complete access to Metocean, Seabirds, and Marine Mammal datasets from 2006 to 2019 – our Gold package might be your golden ticket. It's not just a package; it's your all-access pass to a world of ecological modelling.